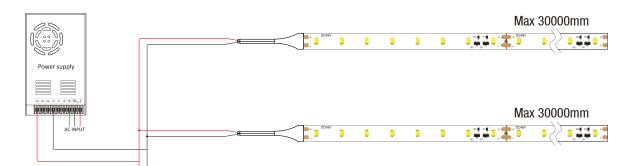

#### Wire Connection

#### Instructions

- 01. Disassembling or modifying the product is not allowed.
- 02. Installation with power on is not allowed.
- 03. Any organic solvent chemical is not allowed.
- 04. Isolation and corrosion prevention on all wiring points and wire ends.
- 05. Make sure the power wire is big enough and ensure the voltage and connection are all correct before power on.
- 06. Installation, maintenance should be done by professional staff.
- 07. The maximum running length for DC48V input is 30M. Please connecting no more than 30M for one-end input.
- 08. The power wire between power supply and LED strips should be less than two meters to keep the same brightness on all parts.