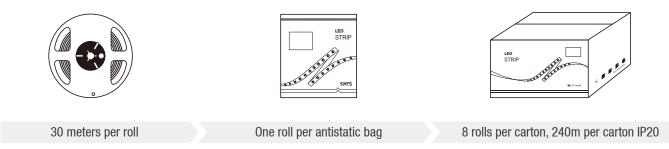

#### **Packing information**

| Part Number | Carton Dimension (mm) | Bags Per Carton (pcs) | Quantity Per Carton (m) | Net Weight (kg) | Gross Weight (kg) |
|-------------|-----------------------|-----------------------|-------------------------|-----------------|-------------------|
| SE65LK1     | 360*360*175           | 8                     | 240                     | 6.00            | 6.54              |
| SE130LK1    | 360*360*175           | 8                     | 240                     | 6.48            | 7.02              |

Given the packing manner difference, the actual packing information is subject to that for the real products.