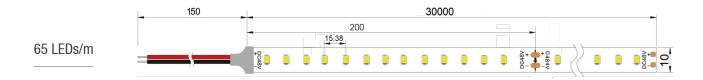

# **30M LONG RUN LED STRIPS**

65/130 LEDs/m

#### **Parameters**

| Part Number | Dimensions (mm) | LED Type | LED Qty/m | Voltage (V) | Power (W/M) | LM/M | CCT/K     | IP Grade |
|-------------|-----------------|----------|-----------|-------------|-------------|------|-----------|----------|
| SE65LK1     | 30000*10        | 2835     | 65        | DC48        | 8.8         | 880  | 2700-6500 | IP20     |
| SE130LK1    | 30000*10        | 2835     | 130       | DC48        | 11          | 1100 | 2700-6500 | IP20     |

#### Dimension

Unit: mm