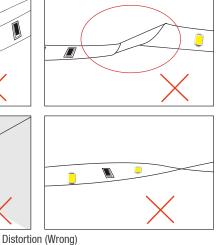

#### Cautions

When install the led strip, please note the installaiton technique. The led strip can be bent, but not distorted, as shown below.

R≥50mm Bend (Right)

Clean up the installation surface, it will ensure the reliability of the adhesive, .The electrical connection process must be operated by a professional person.