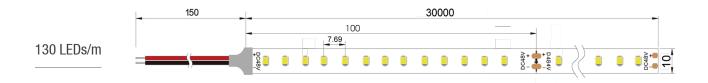

# **30M LONG RUN LED STRIPS**

65/130 LEDs/m

#### **Parameters**

| Part Number | Dimensions (mm) | LED Type | LED Qty/m | Voltage (V) | Power (W/M) | LM/M | CCT/K     | IP Grade |
|-------------|-----------------|----------|-----------|-------------|-------------|------|-----------|----------|
| SE65LK1     | 30000*10        | 2835     | 65        | DC48        | 8.8         | 880  | 2700-6500 | IP20     |
| SE130LK1    | 30000*10        | 2835     | 130       | DC48        | 11          | 1100 | 2700-6500 | IP20     |

#### Dimension

Unit: mm