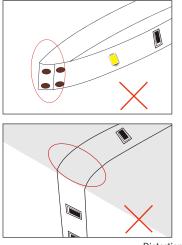

#### Cautions

When install the led strip, please note the installaiton technique. The led strip can be bent, but not distorted, as shown below.

R≥50mm Bend (Right)

Clean up the installation surface, it will ensure the reliability of the adhesive, .The electrical connection process must be operated by a professional person.