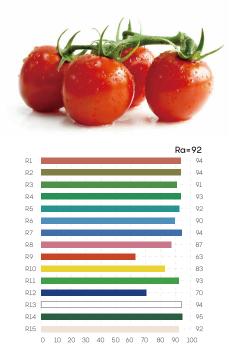

is cuttable at the scissors mark.
- 3M 200/300/VHB back taping optional.
- CE, RoHS, UL, TUV, BIS, CB and LM-80 certified.

#### Application

- Linear lighting, city lighting, landscape lighting, commercial lighting and house contour lighting, etc.

#### **Parameters**

| Part Number | Dimensions (mm) | LED Type | LED Qty/m | Voltage (V) | Power (W/M) | LM/M | CCT/K     | IP Grade |
|-------------|-----------------|----------|-----------|-------------|-------------|------|-----------|----------|
| SE65LK1     | 30000*10        | 2835     | 65        | DC48        | 8.8         | 880  | 2700-6500 | IP20     |
| SE130LK1    | 30000*10        | 2835     | 130       | DC48        | 11          | 1100 | 2700-6500 | IP20     |

#### Dimension

Unit: mm





#### **Rendering Index Comparison**







### LBY LED Provides Different IP Graded Strips

| IP20 | non-proof    | LED FPC                    | (indoor)        |
|------|--------------|----------------------------|-----------------|
| IP65 | glue coating | Silicon glue<br>LED<br>FPC | (in humind air) |
| IP67 | silicon pipe | Silicon glue<br>LED<br>FPC | (in rain)       |
| IP68 | silicon      | Silicon glue<br>LED<br>FPC | (in water)      |

## LBY LED Provide Full CCT Range From 2700K to 6000K



#### **Beaming Angle**



#### Wire Connection



#### **Packing information**



| Part Number | Carton Dimension (mm) | Bags Per Carton (pcs) | Quantity Per Carton (m) | Net Weight (kg) | Gross Weight (kg) |
|-------------|-----------------------|-----------------------|-------------------------|-----------------|---------------