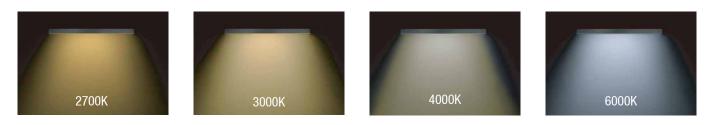

----|------|-----------|----------|
| SE65LK1     | 30000*10        | 2835     | 65        | DC48        | 8.8         | 880  | 2700-6500 | IP20     |
| SE130LK1    | 30000*10        | 2835     | 130       | DC48        | 11          | 1100 | 2700-6500 | IP20     |

#### Dimension

Unit: mm





#### **Rendering Index Comparison**







### LBY LED Provides Different IP Graded Strips

| IP20 | non-proof    | LED FPC                    | (indoor)        |
|------|--------------|----------------------------|-----------------|
| IP65 | glue coating | Silicon glue<br>LED<br>FPC | (in humind air) |
| IP67 | silicon pipe | Silicon glue<br>LED<br>FPC | (in rain)       |
| IP68 | silicon      | Silicon glue<br>LED<br>FPC | (in water)      |

## LBY LED Provide Full CCT Range From 2700K to 6000K



#### **Beaming Angle**



#### Wire Connection



#### **Packing information**



| Part Number | Carton Dimension (mm) | Bags Per Carton (pcs) | Quantity Per Carton (m) | Net Weight (kg) | Gross Weight (kg) |
|-------------|-----------------------|-----------------------|-------------------------|-----------------|-------------------|
| SE65LK1     | 360*360*175           | 8                     | 240                     | 6.00            | 6.54              |
| SE130LK1    | 360*360*175           | 8                     | 240                     | 6.48            | 7.02              |

Given the packing manner difference, the actual packing information is subject to that for the real products.

#### Cautions

When install the led strip, please note the installaiton technique. The led s