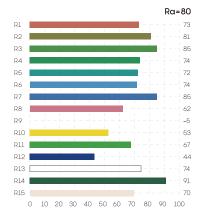

cuttable at the scissors mark.
- 3M 200/300/VHB back taping optional.
- CE, RoHS, UL, TUV, BIS, CB and LM-80 certified.

#### Application

- Linear lighting, city lighting, landscape lighting, commercial lighting and house contour lighting, etc.

#### **Parameters**

| Part Number | Dimensions (mm) | LED Type | LED Qty/m | Voltage (V) | Power (W/M) | LM/M | CCT/K     | IP Grade |
|-------------|-----------------|----------|-----------|-------------|-------------|------|-----------|----------|
| SE65LK1     | 30000*10        | 2835     | 65        | DC48        | 8.8         | 880  | 2700-6500 | IP20     |
| SE130LK1    | 30000*10        | 2835     | 130       | DC48        | 11          | 1100 | 2700-6500 | IP20     |

#### Dimension

Unit: mm





#### **Rendering Index Comparison**







### LBY LED Provides Different IP Graded Strips

| IP20 | non-proof    | LED FPC                    | (indoor)        |
|------|--------------|----------------------------|-----------------|
| IP65 | glue coating | Silicon glue<br>LED<br>FPC | (in humind air) |
| IP67 | silicon pipe | Silicon glue<br>LED<br>FPC | (in rain)       |
| IP68 | silicon      | Silicon glue<br>LED<br>FPC | (in water)      |

## LBY LED Provide Full CCT Range From 2700K to 6000K



#### **Beaming Angle**



#### Wire Connection



#### **Packing information**



| Part Number | Carton Dimension (mm) | Bags Per Carton (pcs) | Quantity Per Carton (m) | Net Weight (kg) | Gross Weight (kg) |
|-------------|-----------------------|-----------------------|-------------------------|-----------------|-------------------