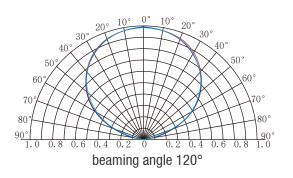

--------|
| SE65LK1     | 30000*10        | 2835     | 65        | DC48        | 8.8         | 880  | 2700-6500 | IP20     |
| SE130LK1    | 30000*10        | 2835     | 130       | DC48        | 11          | 1100 | 2700-6500 | IP20     |

#### Dimension

Unit: mm





#### **Rendering Index Comparison**







### LBY LED Provides Different IP Graded Strips

| IP20 | non-proof    | LED FPC                    | (indoor)        |
|------|--------------|----------------------------|-----------------|
| IP65 | glue coating | Silicon glue<br>LED<br>FPC | (in humind air) |
| IP67 | silicon pipe | Silicon glue<br>LED<br>FPC | (in rain)       |
| IP68 | silicon      | Silicon glue<br>LED<br>FPC | (in water)      |

## LBY LED Provide Full CCT Range From 2700K to 6000K



#### **Beaming Angle**



#### Wire Connection



#### **Packing information**



| Part Number | Carton Dimension (mm) | Bags Per Carton (pcs) | Quantity Per Carton (m) | Net Weight (kg) | Gross Weight (kg) |
|-------------|-----------------------|-----------------------|-------------------------|-----------------|-------------------|
| SE65LK1     | 360*360*175           | 8                     | 240                     | 6.00            | 6.54              |
| SE130LK1    | 360*360*175           | 8                     | 240                     | 6.48            | 7.02              |

Given the packing manner difference, the actual packing information is subject to that for the real products.

#### Cautions

When install the led strip, please note the installaiton technique. The led strip can be bent, but not