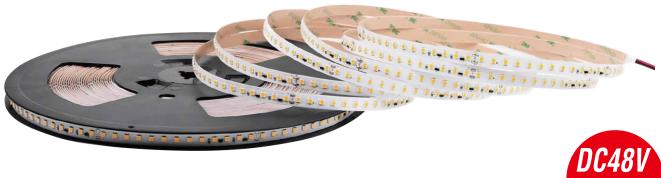

# **30M LONG RUN LED STRIPS**

65/130 LEDs/m

#### **Parameters**

| Part Number | Dimensions (mm) | LED Type | LED Qty/m | Voltage (V) | Power (W/M) | LM/M | CCT/K     | IP Grade |
|-------------|-----------------|----------|-----------|-------------|-------------|------|-----------|----------|
| SE65LK1     | 30000*10        | 2835     | 65        | DC48        | 8.8         | 880  | 2700-6500 | IP20     |
| SE130LK1    | 30000*10        | 2835     | 130       | DC48        | 11          | 1100 | 2700-6500 | IP20     |