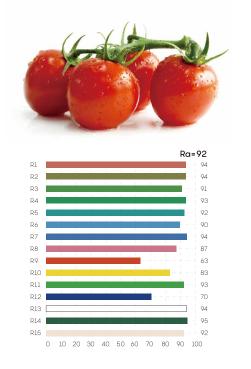

layer rolled copper FPC.
- 3M 300LSE tape attached.
- CE, RoHS, UL, TUV, BIS, CB and LM-80 certified.

## **Application**

- Linear lighting, city lighting, landscape lighting, commercial lighting and house contour lighting, etc.











### **Parameters**

| Part Number | Dimensions (mm) | LED Type | LED Qty/m | Voltage (V) | Power (W/M) | LM/M | CCT/K     | IP Grade |
|-------------|-----------------|----------|-----------|-------------|-------------|------|-----------|----------|
| SH60LA1-DW  | 5000*10         | 5050     | 60        | DC12        | 15          | 1100 | 2700/6000 | IP20     |
| SH60LC1-DW  | 5000*10         | 5050     | 60        | DC24        | 15          | 1100 | 2700/6000 | IP20     |

**Dimension** Unit: mm

#### 60 LEDs/m



## **Rendering Index Comparison**





# LBY LED Provides Different IP Graded Strips



# LBY LED Provide Full CCT Range From 2700K to 6000K









## **Beaming Angle**



## **Wire Connection**



## **Packing information**



| Part Number | Carton Dimension (mm) | Bags Per Carton (pcs) | Quantity Per Carton (m) | Net Weight (kg) | Gross Weight (kg) |
|-------------|-----------------------|-----------------------|-------------------------|-----------------|-------------------|
| SH60LA1-DW  | 495*450*215           | 90                    | 450                     | 4.5             | 7.5               |

Given the packing manner difference, the actual packing information is subject to that for the real products.

## **Cautions**

When install the led strip, please note the installaiton technique. The led strip can be ben