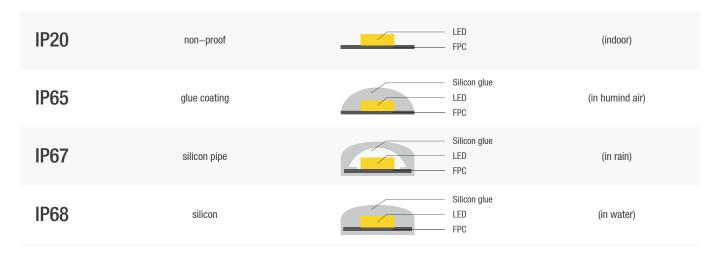

.
- CE, RoHS, UL, TUV, BIS, CB and LM-80 certified.

## **Application**

- Linear lighting, city lighting, landscape lighting, commercial lighting and house contour lighting, etc.











### **Parameters**

| Part Number | Dimensions (mm) | LED Type | LED Qty/m | Voltage (V) | Power (W/M) | LM/M | CCT/K     | IP Grade |
|-------------|-----------------|----------|-----------|-------------|-------------|------|-----------|----------|
| SH60LA1-DW  | 5000*10         | 5050     | 60        | DC12        | 15          | 1100 | 2700/6000 | IP20     |
| SH60LC1-DW  | 5000*10         | 5050     | 60        | DC24        | 15          | 1100 | 2700/6000 | IP20     |

**Dimension** Unit: mm

#### 60 LEDs/m



## **Rendering Index Comparison**





# LBY LED Provides Different IP Graded Strips



# LBY LED Provide Full CCT Range From 2700K to 6000K









## **Beaming Angle**



## **Wire Connection**



## **Packing information**



| Part Number | Carton Dimension (mm) | Bags Per Carton (pcs) | Quantity Per Carton (m) | Net Weight (kg) | Gross Weight (kg) |
|-------------|-----------------------|-----------------------|-------------------------|-----------------|-------------------|
| SH60LA1-DW  | 495*450*215           | 90                    | 450                     | 4.5             | 7.5               |

Given the packing manner difference, the actual packing information is subject to that for the real products.

## **Cautions**

When install the led strip, please note the installaiton technique. The led strip can be bent, but not distorted, as shown below.





Distorti