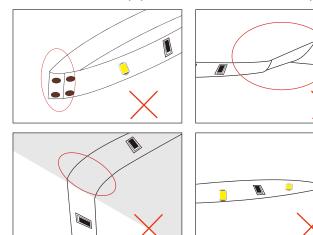

## **Cautions**

When install the led strip, please note the installaiton technique. The led strip can be bent, but not distorted, as shown below.

Distortion (Wrong)

LED strips are low votage products, you must use the power supply(transformer). Please don't connect the led strip directly to the AC 110V or AC 220V, otherwise it will burn out the LED strips.