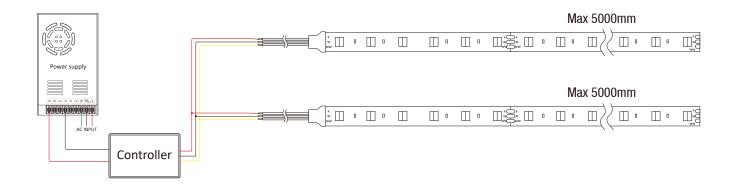

## **Wire Connection**

- · Connect to the power supply and proceed with insulation treatment. Make sure that the polarity for connection is correct.
  - Note: Red wire is positive and black wire is negative.
- · Electrify the power supply.