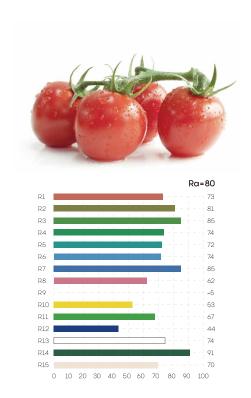

ayer rolled copper FPC.
- 3M 300LSE tape attached.
- CE, RoHS, UL, TUV, BIS, CB and LM-80 certified.

## **Application**

- Linear lighting, city lighting, landscape lighting, commercial lighting and house contour lighting, etc.











### **Parameters**

| Part Number | Dimensions (mm) | LED Type | LED Qty/m | Voltage (V) | Power (W/M) | LM/M | CCT/K     | IP Grade |
|-------------|-----------------|----------|-----------|-------------|-------------|------|-----------|----------|
| SH60LA1-DW  | 5000*10         | 5050     | 60        | DC12        | 15          | 1100 | 2700/6000 | IP20     |
| SH60LC1-DW  | 5000*10         | 5050     | 60        | DC24        | 15          | 1100 | 2700/6000 | IP20     |

**Dimension** Unit: mm

#### 60 LEDs/m



## **Rendering Index Comparison**





# LBY LED Provides Different IP Graded Strips



# LBY LED Provide Full CCT Range From 2700K to 6000K









## **Beaming Angle**



## **Wire Connection**



## **Packing information**



| Part Number | Carton Dimension (mm) | Bags Per Carton (pcs) | Quantity Per Carton (m) | Net Weight (kg) | Gross Weight (kg) |
|-------------|-----------------------|-----------------------|-------------------------|-----------------|-------------------|
| SH60LA1-DW  | 495*450*215           | 90                    | 450                     | 4.5             | 7.5               |

Given the packing manner difference, the actual packing information is subject to that for the real products.

## **Cautions**

When install the led strip, please note the installaiton technique. The led strip can be bent,