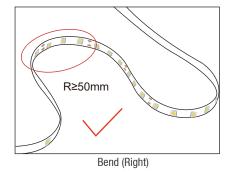

## **Cautions**

When install the led strip, please note the installaiton technique. The led strip can be bent, but not distorted, as shown below.

Distortion (Wrong)

LED strips are low votage products, you must use the power supply(transformer). Please don't connect the led strip directly to the AC 110V or AC 220V, otherwise it will burn out the LED strips.