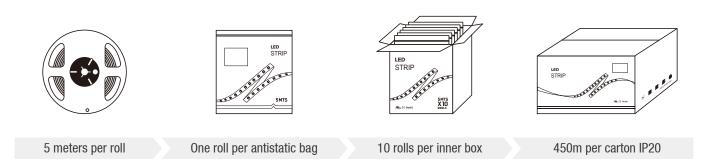

## **Packing information**

| Part Number | Carton Dimension (mm) | Bags Per Carton (pcs) | Quantity Per Carton (m) | Net Weight (kg) | Gross Weight (kg) |
|-------------|-----------------------|-----------------------|-------------------------|-----------------|-------------------|
| SH60LA1-DW  | 495*450*215           | 90                    | 450                     | 4.5             | 7.5               |

Given the packing manner difference, the actual packing information is subject to that for the real products.