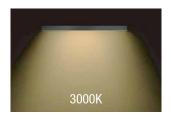

Application**

- Linear lighting, city lighting, landscape lighting, commercial lighting and house contour lighting, etc.











### **Parameters**

| Part Number | Dimensions (mm) | LED Type | LED Qty/m | Voltage (V) | Power (W/M) | LM/M | CCT/K     | IP Grade |
|-------------|-----------------|----------|-----------|-------------|-------------|------|-----------|----------|
| SH60LA1-DW  | 5000*10         | 5050     | 60        | DC12        | 15          | 1100 | 2700/6000 | IP20     |
| SH60LC1-DW  | 5000*10         | 5050     | 60        | DC24        | 15          | 1100 | 2700/6000 | IP20     |

**Dimension** Unit: mm

#### 60 LEDs/m



## **Rendering Index Comparison**





# LBY LED Provides Different IP Graded Strips



# LBY LED Provide Full CCT Range From 2700K to 6000K









## **Beaming Angle**



## **Wire Connection**



## **Packing information**



| Part Number | Carton Dimension (mm) | Bags Per Carton (pcs) | Quantity Per Carton (m) | Net Weight (kg) | Gross Weight (kg) |
|-------------|-----------------------|-----------------------|-------------------------|-----------------|-------------------|
| SH60LA1-DW  | 495*450*215           | 90                    | 450                     | 4.5             | 7.5               |

Given the packing manner difference, the actual packing information is subject to that for the real products.

## **Cautions**

When install the led strip, please note the installaiton technique. The led strip can be bent, but not distorted, as shown below.





Distortion (Wrong)



LED strips are low votage products, you must