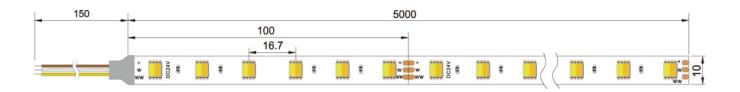

### **Parameters**

| Part Number | Dimensions (mm) | LED Type | LED Qty/m | Voltage (V) | Power (W/M) | LM/M | CCT/K     | IP Grade |
|-------------|-----------------|----------|-----------|-------------|-------------|------|-----------|----------|
| SH60LA1-DW  | 5000*10         | 5050     | 60        | DC12        | 15          | 1100 | 2700/6000 | IP20     |
| SH60LC1-DW  | 5000*10         | 5050     | 60        | DC24        | 15          | 1100 | 2700/6000 | IP20     |

**Dimension** Unit: mm