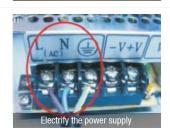

- · Connect to the power supply and proceed with insulation treatment. Make sure that the polarity for connection is correct.
  - Note: Red wire is positive and black wire is negative.
- · Electrify the power supply.