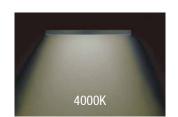

plication**

- Linear lighting, city lighting, landscape lighting, commercial lighting and house contour lighting, etc.











### **Parameters**

| Part Number | Dimensions (mm) | LED Type | LED Qty/m | Voltage (V) | Power (W/M) | LM/M | CCT/K     | IP Grade |
|-------------|-----------------|----------|-----------|-------------|-------------|------|-----------|----------|
| SH60LA1-DW  | 5000*10         | 5050     | 60        | DC12        | 15          | 1100 | 2700/6000 | IP20     |
| SH60LC1-DW  | 5000*10         | 5050     | 60        | DC24        | 15          | 1100 | 2700/6000 | IP20     |

**Dimension** Unit: mm

#### 60 LEDs/m



## **Rendering Index Comparison**





# LBY LED Provides Different IP Graded Strips



# LBY LED Provide Full CCT Range From 2700K to 6000K









## **Beaming Angle**



## **Wire Connection**



## **Packing information**



| Part Number | Carton Dimension (mm) | Bags Per Carton (pcs) | Quantity Per Carton (m) | Net Weight (kg) | Gross Weight (kg) |
|-------------|-----------------------|-----------------------|-------------------------|-----------------|-------------------|
| SH60LA1-DW  | 495*450*215           | 90                    | 450                     | 4.5             | 7.5               |

Given the packing manner difference, the actual packing information is subject to that for the real products.

## **Cautions**

When install the led strip, please note the installaiton technique. The led strip can be bent, but not distorted, as shown below.





Distortion (Wrong)



LED strips are low votage products, you must u