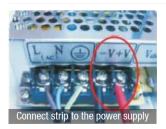

- · Connect to the power supply and proceed with insulation treatment. Make sure that the polarity for connection is correct.
  - Note: Red wire is positive and black wire is negative.
- · Electrify the power supply.