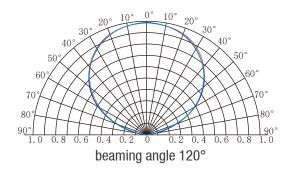

ting, city lighting, landscape lighting, commercial lighting and house contour lighting, etc.











### **Parameters**

| Part Number | Dimensions (mm) | LED Type | LED Qty/m | Voltage (V) | Power (W/M) | LM/M | CCT/K     | IP Grade |
|-------------|-----------------|----------|-----------|-------------|-------------|------|-----------|----------|
| SH60LA1-DW  | 5000*10         | 5050     | 60        | DC12        | 15          | 1100 | 2700/6000 | IP20     |
| SH60LC1-DW  | 5000*10         | 5050     | 60        | DC24        | 15          | 1100 | 2700/6000 | IP20     |

**Dimension** Unit: mm

#### 60 LEDs/m



## **Rendering Index Comparison**





# LBY LED Provides Different IP Graded Strips



# LBY LED Provide Full CCT Range From 2700K to 6000K









## **Beaming Angle**



## **Wire Connection**



## **Packing information**



| Part Number | Carton Dimension (mm) | Bags Per Carton (pcs) | Quantity Per Carton (m) | Net Weight (kg) | Gross Weight (kg) |
|-------------|-----------------------|-----------------------|-------------------------|-----------------|-------------------|
| SH60LA1-DW  | 495*450*215           | 90                    | 450                     | 4.5             | 7.5               |

Given the packing manner difference, the actual packing information is subject to that for the real products.

## **Cautions**

When install the led strip, please note the installaiton technique. The led strip can be bent, but not distorted, as shown below.





Distortion (Wrong)



LED strips are low votage products, you must use the power supply(transf