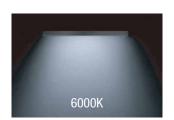

ication**

- Linear lighting, city lighting, landscape lighting, commercial lighting and house contour lighting, etc.











### **Parameters**

| Part Number | Dimensions (mm) | LED Type | LED Qty/m | Voltage (V) | Power (W/M) | LM/M | CCT/K     | IP Grade |
|-------------|-----------------|----------|-----------|-------------|-------------|------|-----------|----------|
| SH60LA1-DW  | 5000*10         | 5050     | 60        | DC12        | 15          | 1100 | 2700/6000 | IP20     |
| SH60LC1-DW  | 5000*10         | 5050     | 60        | DC24        | 15          | 1100 | 2700/6000 | IP20     |

**Dimension** Unit: mm

#### 60 LEDs/m



## **Rendering Index Comparison**





# LBY LED Provides Different IP Graded Strips



# LBY LED Provide Full CCT Range From 2700K to 6000K









## **Beaming Angle**



## **Wire Connection**



## **Packing information**



| Part Number | Carton Dimension (mm) | Bags Per Carton (pcs) | Quantity Per Carton (m) | Net Weight (kg) | Gross Weight (kg) |
|-------------|-----------------------|-----------------------|-------------------------|-----------------|-------------------|
| SH60LA1-DW  | 495*450*215           | 90                    | 450                     | 4.5             | 7.5               |

Given the packing manner difference, the actual packing information is subject to that for the real products.

## **Cautions**

When install the led strip, please note the installaiton technique. The led strip can be bent, but not distorted, as shown below.





Distortion (Wrong)



LED strips are low votage products, you must use