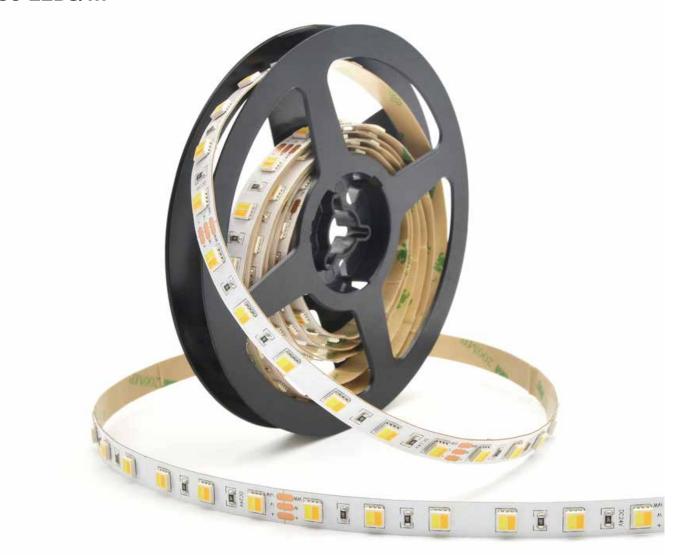

# DUAL CCT 5050 LED STRIPS

60 LEDs/m

### **Features**

- Powered by high output 5050 LED.
- 99.99% gold thread, pure copper bracket coated with silver.
- CRI 80/90/95 available.
- SDCM≤3, 1 BIN only.
- Double layer rolled copper FPC.
- 3M 300LSE tape attached.
- CE, RoHS, UL, TUV, BIS, CB and LM-80 certified.

#### 60 LEDs/m